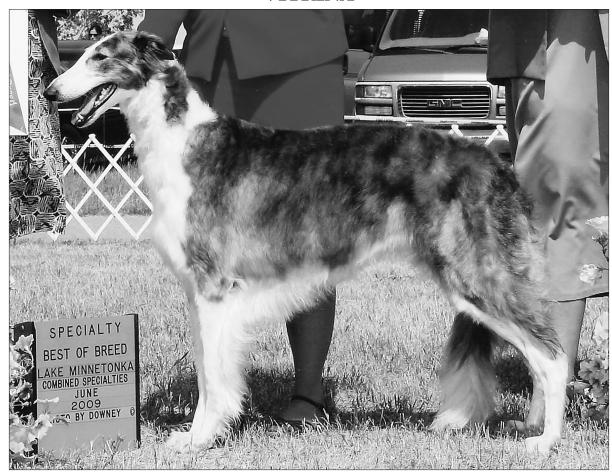

## MBISS Ch. Vitrina Sylvan One From the Heart

5/3/2004 Breeder(s): Valori Trantanella & Christopher & Patti Neale Female Sabled Red Brindle & White Valori Vig Trantanella PO Box 72 Ellsworth, WI 54011 715-273-4249; valori@vitrina.us

Tassja is my true heart dog. Her mother and littersister both won BCOA National Winners Bitch. Tasja won BISS at the GTCBC in 2007 and 2009. She has the wonderful movement of her pedigree with extraordinary reach and drive yet no wasted motion. She is fluid elegance personified. She has a gorgeous head and profile. Her gentle temperament and total devotion exemplify the Borzoi soul.